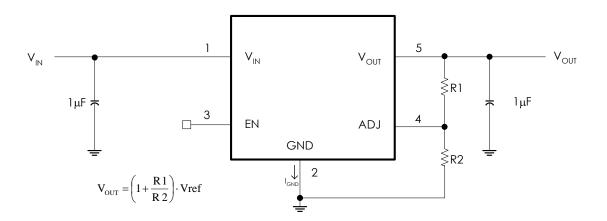

operates over an input range of 3V to 36V, is stable with any capacitors, whose capacitance is larger than 1µF, and suitable for powering battery-management ICs because of the virtue of its low quiescent current consumption and low dropout voltage. AS2910H also includes bandgap voltage reference, constant current limiting and thermal overload protection.

## **Features**

- 100mA guaranteed output current
- ♦ 500mV typical dropout at Io=100mA
- ♦ 3.0V to 36V input range
- ♦ 10µA typical quiescent current
- ♦ 1µA typical shutdown mode
- Stable with small ceramic output capacitors (1μF)
- ◆ Over temperature and over current protection

## **Applications**

- ◆ 3-4 Cell Li-ion Batteries Powered systems
- ◆ Logic Supply for High Voltage Batteries
- ◆ Keep-Alive Supply

## Typical Application



AS2910HVer1.0 1 http://www.a1semi.com